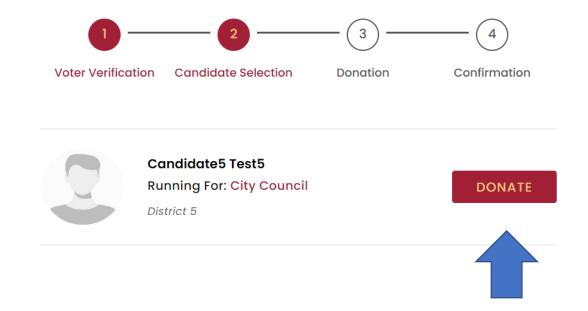

## **Select Your Candidate**

Once you are ready, select a candidate and click "donate."