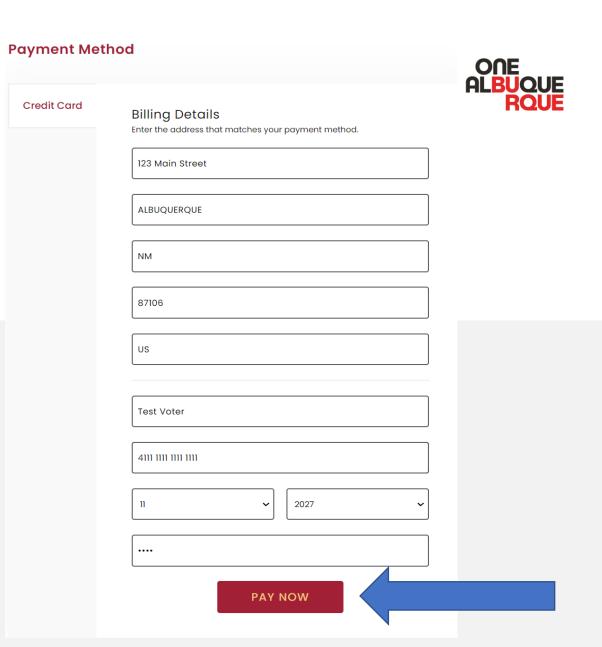

## Enter Payment Method

## After entering your payment method, click "pay now."

 Note: spouses with a shared account will each be able to donate.