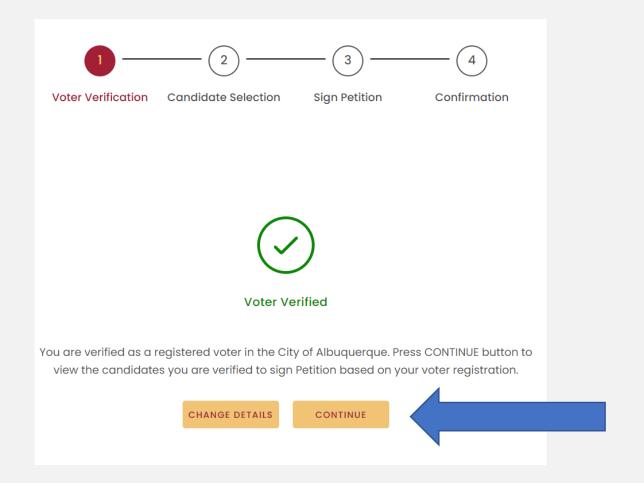

## **Voter Registration Verified**

Once your voter registration is verified with the **New Mexico** Secretary of State, you will be able to continue.